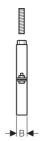

#### **Article**

| Art. no.     | DN  | d, ø<br>[mm] | M<br>[mm] | B<br>[cm] | L<br>[cm] | l<br>[cm] |
|--------------|-----|--------------|-----------|-----------|-----------|-----------|
| 372.861.00.1 | 300 | 315          | 16        | 3         | 18        | 6         |