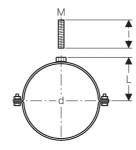

#### **Article**

| Art. no.     | DN  | d, ø<br>[mm] | M<br>[mm] | B<br>[cm] | L<br>[cm] | l<br>[cm] |
|--------------|-----|--------------|-----------|-----------|-----------|-----------|
| 372.861.00.1 | 300 | 315          | 16        | 3         | 18        | 6         |